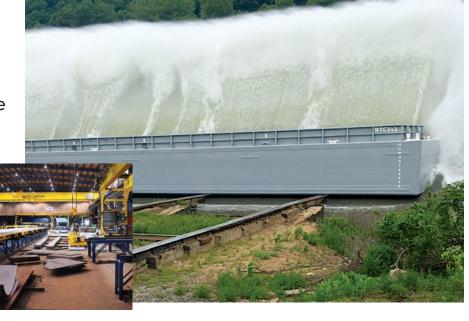

## WHAT DO WE DO

WE ARE A HEAVY STEEL FABRICATOR & MANUFACTURER IN FAYETTE CO.

- We manufacture barges for the inland river system.
- We offer an array of metal processing services.
- We provide jobs for a workforce of over 300.

#### WHERE ARE WE LOCATED?

MILE MARKER 57.5 ON THE MANONGAHELA RIVER!

 If you are not ON a boat we are still easy to find. We are a one hour drive south of Pittsburgh - located in Brownsville, PA.