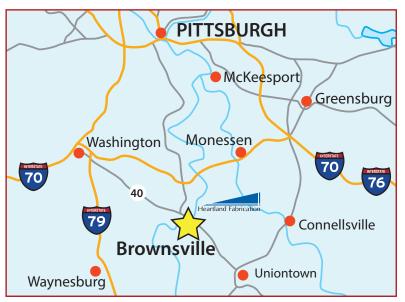

#### WHERE ARE WE LOCATED?

MILE MARKER 57.5 ON THE MANONGAHELA RIVER!

 If you are not ON a boat we are still easy to find. We are a one hour drive south of Pittsburgh - located in Brownsville, PA.