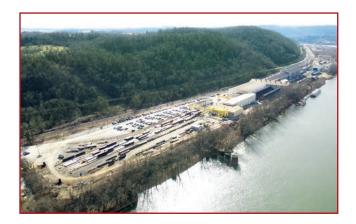

## WHAT DO WE DO

WE ARE A HEAVY STEEL FABRICATOR & MANUFACTURER IN FAYETTE CO.

- We manufacture barges for the inland river system.
- We offer an array of metal processing services.
- We provide jobs for a workforce of over 300.

#### WHERE ARE WE LOCATED?

MILE MARKER 57.5 ON THE MANONGAHELA RIVER!

 If you are not ON a boat we are still easy to find. We are a one hour drive south of Pittsburgh - located in Brownsville, PA.